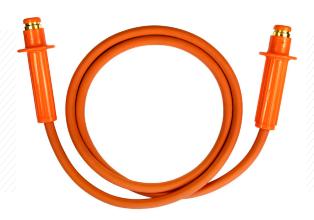

## CHANCE® ORANGE JUMPER CLAMPS

## **Improved Design**

## **FEATURES AND APPLICATIONS**

- Improved ease of assembly
- Robust body made from durable polycarbonate plastic
- Larger conductor range 795ACSR for 15 & 25kV and 954ACSR for 35kV handles.
- Designed and tested per ASTM F2321
- Also available in factory assembled custom jumper or load pickup sets