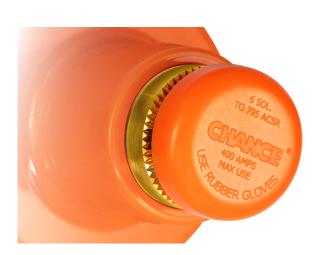

## **FEATURES AND APPLICATIONS**

- Improved ease of assembly
- Robust body made from durable polycarbonate plastic
- Larger conductor range 795ACSR for 15 & 25kV and 954ACSR for 35kV handles.
- Designed and tested per ASTM F2321
- Also available in factory assembled custom jumper or load pickup sets

| Catalog Number | Description                                       |
|----------------|---------------------------------------------------|
| G4758          | 15kV Orange Jumper Handle Pair, Range #6 - 795MCM |
| G4765          | 25kV Orange Jumper Handle Pair, Range #6 - 795MCM |
| G4775          | 35kV Orange Jumper Handle Pair, Range #6 - 954MCM |
| PST6010003     | 15kV Orange Jumper Handle, Range #6 - 795MCM      |
| PST6010039     | 25kV Orange Jumper Handle, Range #6 - 795MCM      |
| PST6010040     | 35kV Orange Jumper Handle, Range #6 - 954MCM      |