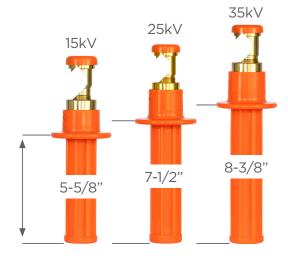

## **FEATURES AND APPLICATIONS**

- Improved ease of assembly
- Robust body made from durable polycarbonate plastic
- Larger conductor range 795ACSR for 15 & 25kV and 954ACSR for 35kV handles.
- Designed and tested per ASTM F2321
- Also available in factory assembled custom jumper or load pickup sets

| Catalog Number | Description                                       |
|----------------|---------------------------------------------------|
| G4758          | 15kV Orange Jumper Handle Pair, Range #6 - 795MCM |
| G4765          | 25kV Orange Jumper Handle Pair, Range #6 - 795MCM |
| G4775          | 35kV Orange Jumper Handle Pair, Range #6 - 954MCM |
| PST6010003     | 15kV Orange Jumper Handle, Range #6 - 795MCM      |
| PST6010039     | 25kV Orange Jumper Handle, Range #6 - 795MCM      |
| PST6010040     | 35kV Orange Jumper Handle, Range #6 - 954MCM      |